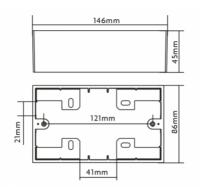

surround to walls.

### **Future-proof**

If you break a module or need to change it in the future, just replace that part - not the entire faceplate.

#### **Flexible**

Get to site and the client changes what they want on their AV faceplate? No problem.

## Strong

Techconnect parts are robust for the rigours of every day use. They include strengthening ribs and reinforcing where required.

#### Proven

For over 15 years Techconnect has improved and developed into one of the most popular AV faceplates in the world.

## **SPECIFICATIONS**

#### **COLOR**

White

#### **MATERIAL**

**ABS Plastic** 

## PRODUCT DIMENSIONS

146 x 86 x 45mm / 5.75" x 3.39" x 1.77"

## PRODUCT WEIGHT

0.1 kg (0.2 lb)

## **PACKAGED WEIGHT**

0.1 kg (0.2 lb)

## PACKAGED DIMENSIONS

160 x 240 mm /6.3" x 9.4"