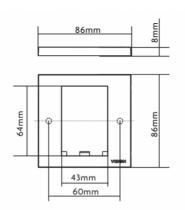

or a backbox.

# **Future-proof**

If you break a module or need to change it in the future, just replace that part - not the entire faceplate.

# **Flexible**

Get to site and the client changes what they want on their AV faceplate? No problem.

# Strong

Techconnect parts are robust for the rigours of every day use. They include strengthening ribs and reinforcing where required.

#### Proven

For over 15 years Techconnect has improved and developed into one of the most popular AV faceplates in the world.

# **SPECIFICATIONS**

### **COLOR**

White

#### **MATERIAL**

**ABS Plastic** 

### **PRODUCT DIMENSIONS**

86 x 86 x 8mm / 3.39" x 3.39" x 0.31"

# **PRODUCT WEIGHT**

0.04 kg (0.09 lb)

#### **PACKAGED WEIGHT**

0.04 kg (0.09 lb)

### PACKAGED DIMENSIONS

120 x 200 mm /4.7" x 7.9"